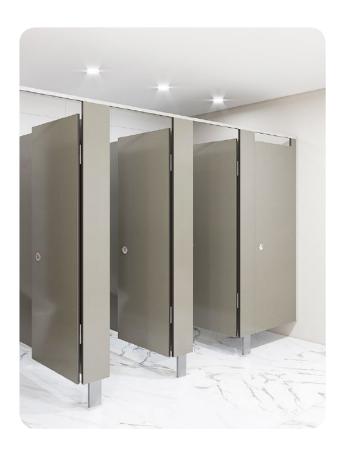

## TOILET CUBICLE - BLADE MOUNTED OVERHEAD BRACED (BO)

The BO is the blade mounted option in TPI's overhead-braced cubicle offering, renowned for strength, functionality and economy. As with pedestal-mounts, the BO design delivers the lowest cost for materials used.

### **How to Specify TPI's Recommended Configuration**

TPI B013CL Blade Mounted Overhead Braced in 13mm Compact Laminate. With Modulux® Total Privacy Solution. Door Furniture to be Metlam® Xcel series. Aluminium to be Square Clear Anodised. Screw fixing.