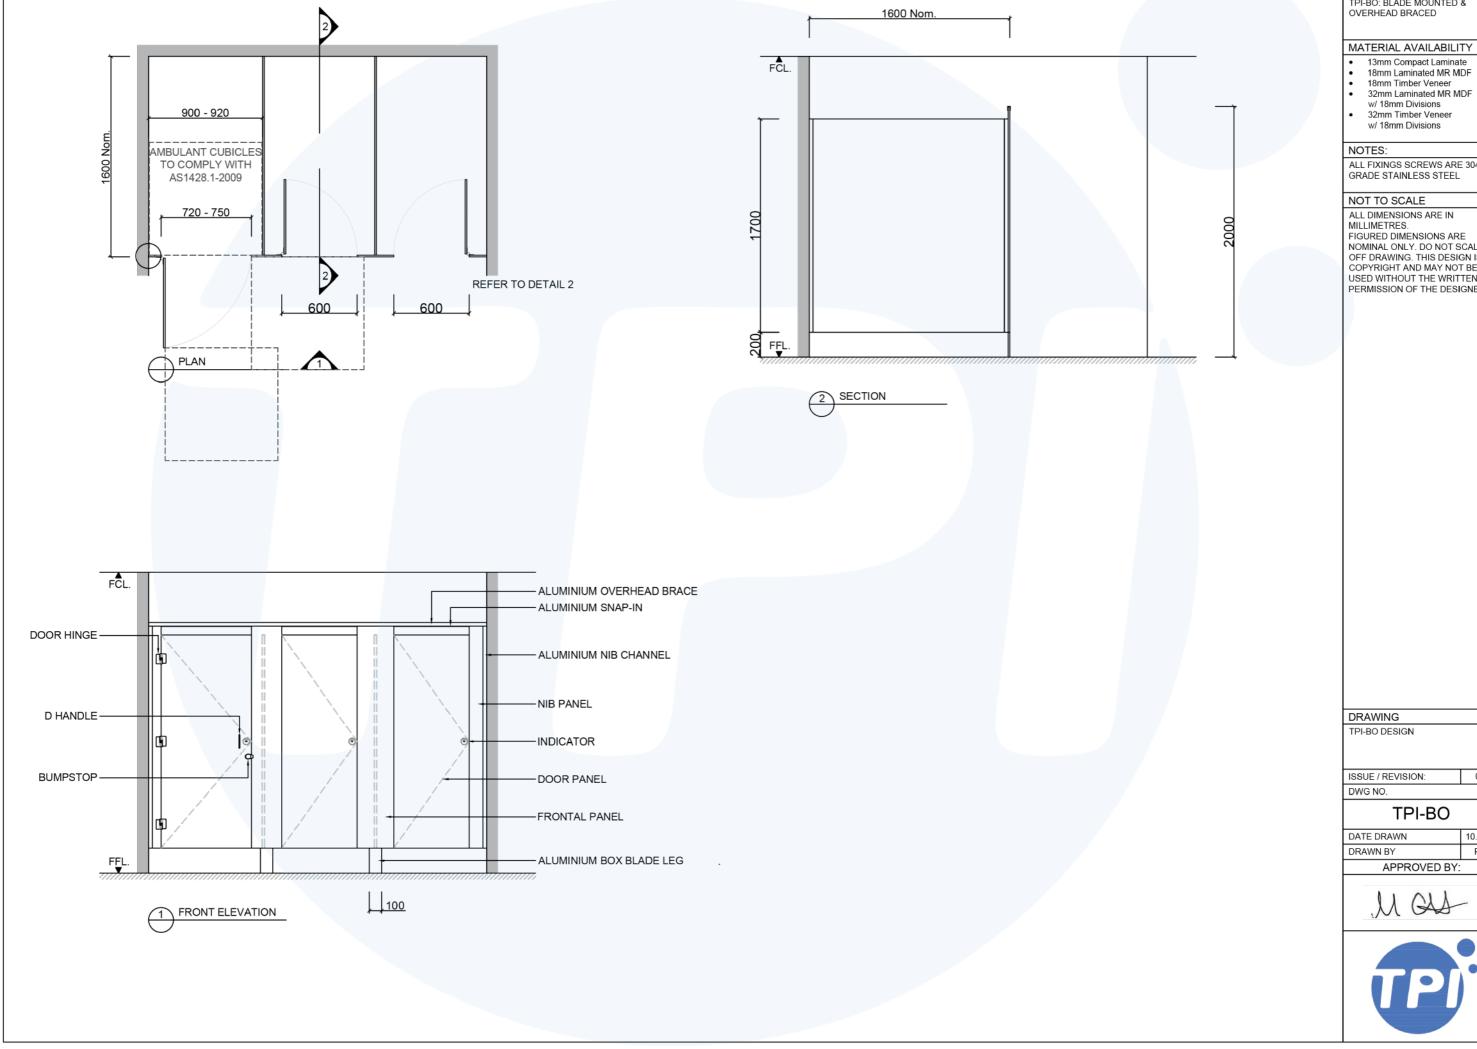

| Additional Information     |                                                                                                                                                                                                                   |
|----------------------------|-------------------------------------------------------------------------------------------------------------------------------------------------------------------------------------------------------------------|
| Standard<br>Dimensions     | Height: 2000mm (standard) Depth: 1600mm nominal Frontal: 200mm minimum (w) for structural integrity Doors: 1700mm (h) x 595mm (w) – 600mm opening Ambulant Doors: 1700 (h) x 720-750mm (w) Floor Clearance: 200mm |
| Material Options           | 13mm Compact Laminate 18mm Laminated Board 32mm Laminated Board with 18mm divisions 18mm Timber Veneer 32mm Timber Veneer with 18mm divisions 12mm Laminated Acrylic (door only)                                  |
| Privacy Edge<br>(optional) | TPI's patented Modulux® Total Privacy Solution for the ultimate in cubicle privacy (available only in 13mm Compact Laminate and 12mm Laminated Acrylic doors).                                                    |
| Door Furniture             | Metlam® Xcel series (standard) Metlam® Xcel series Black (optional) Novas Pinnacle (optional) Novas Ultima (optional) Metlam® 300 (optional) Allgood Modric (optional 32mm board only)                            |
| Aluminium Profile          | Square Clear Anodised<br>Square Powdercoated                                                                                                                                                                      |

SYSTEM

TPI-BO: BLADE MOUNTED & OVERHEAD BRACED

#### MATERIAL AVAILABILITY

ALL FIXINGS SCREWS ARE 304 GRADE STAINLESS STEEL

ALL DIMENSIONS ARE IN
MILLIMETRES.
FIGURED DIMENSIONS ARE
NOMINAL ONLY. DO NOT SCALE
OFF DRAWING. THIS DESIGN IS
COPYRIGHT AND MAY NOT BE
USED WITHOUT THE WRITTEN
PERMISSION OF THE DESIGNER