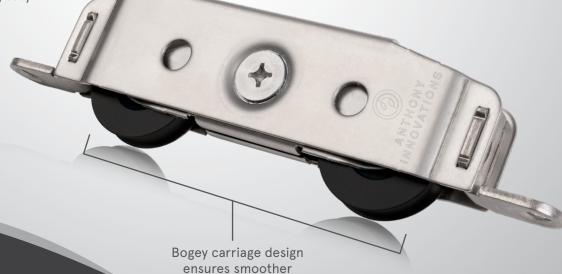

## **Features and Benefits:**

- 100kg load capacity enables you to build doors of up to 200kg.
- Face adjustable, making installation and onsite servicing easy. (Not adjustable under load).
- Made with pressed metal components and forged axels to ensure robust product under large weights.
- Polymer wheels reduce noise and minimise track wear, guaranteeing system performance over time.
- Precision bearing components reduce operating force.
- Single bogey carriage ensures balanced load distribution which guarantees smooth system operation.
- Retains structural integrity during and after installation which ensures product durability and longevity.