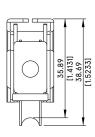

## **Reduced Rolling Resistance:**

The 7000 Series is AAMA 906 certified for durability and performance and provides effortless panel operation over time.

Standard models available with:

- Stainless steel or polymer CNC engineered wheels
- 28mm, 32mm and 38mm wheel diameter
- 9mm adjustment range

Other mounting tab variants, wheel sizes and spacer attachments available upon request.