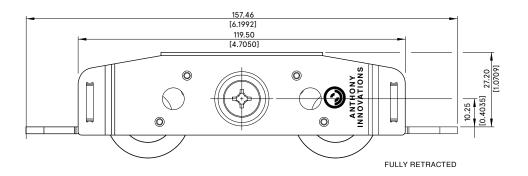

## **Reduced Rolling Resistance:**

The 7000 Series is AAMA 906 certified for durability and performance and provides effortless panel operation over time.

Standard models available with:

- Stainless steel or polymer CNC engineered wheels
- 28mm, 32mm and 38mm wheel diameter
- 9mm adjustment range

Other mounting tab variants, wheel sizes and spacer attachments available upon request.