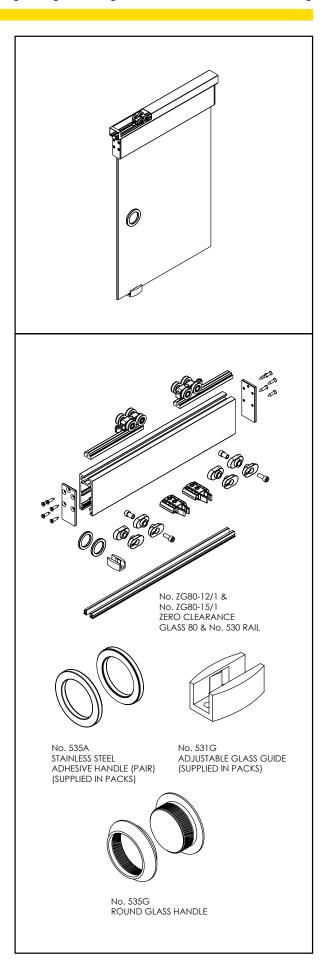

## **Panel Specification**

Zero Clearance Glass 80 Track System: For Individual Panels:

Max Panel Height 3000mm Max Panel Width 1500mm Max Panel Weight 80kg Panel Thickness 10-12mm

## Standard Packs

Packs include hangers, door stops, glazing rail, glazing bead, guide and

Pack No. Max Panel Width ZG80-12/1 1200mm ZG80-15/1 1500mm