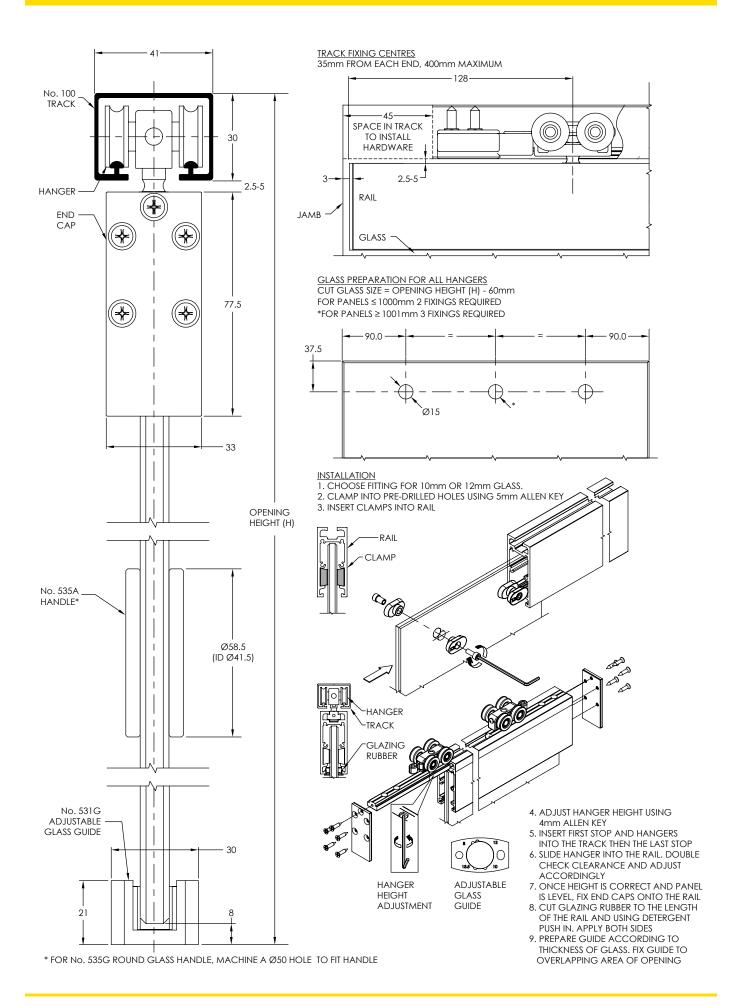

Zero Clearance Glass 80 hangers are equipped with precision bearings.

## **Hardware Specification**

Material Aluminium clear anodised

Standard lengths 2000mm, 3000mm, 4000mm and 6000mm

Accessories:

535G Handle Soft Close 100SCT Clip Stop 100CS