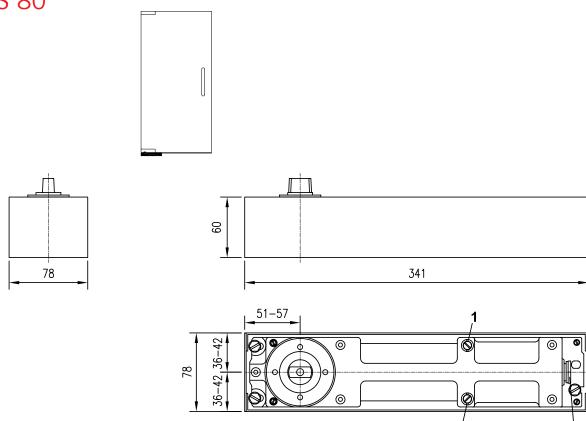

## **BTS 80**

- 2 4 80° 175°
- 1. Adjustable closing speed
  - 2. Hold-open range or delayed action range
  - 3. Adjustable range point at which hold-open begins, or end of delayed action range (approx. 75° to 105°).
  - 4. Mechanical backcheck (from approx. 80°)

BTS 80 SPECIFICATION: DORMA BTS 80 Heavy Duty Floor Spring, suited to doors up to 300kg's in weight and 1400mm wide. Floor Spring includes engageable Hold Open as standard. Specify: BTS 80 - EN3 Spring Strength, Engageable Hold Open