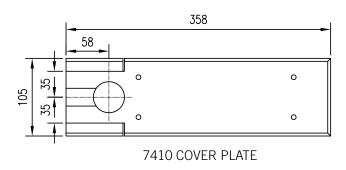

BTS 80 - EN3 Spring Strength, Engageable Hold Open BTS 80 - EN6 Spring Strength, Engageable Hold Open BTS 80 - EN6 Spring Strength, Engageable Hold Open **7410 FINISHES** STAINLESS: SSS, PSS