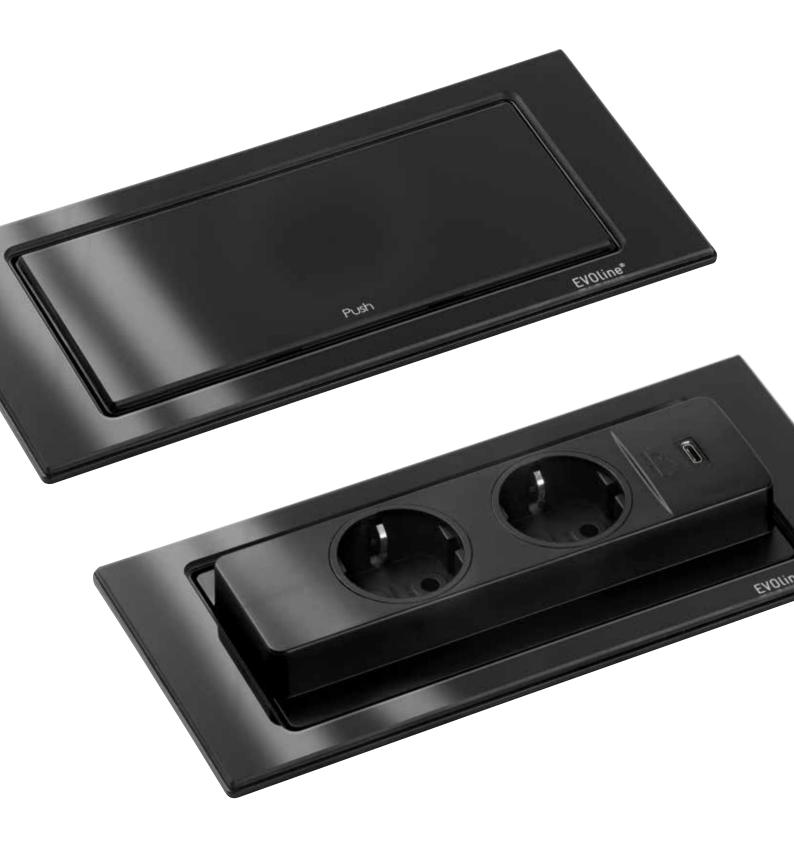

### Electricity and water - not a problem.

Always available, but never in the way. When closed, the EVOline BackFlip is only a thin panel on the desktop. Push it with a finger and it rotates by 180 degrees to show its useful side:

USB charger and power sockets are

located so far above the panel that they are protected against water running in from the side.

The low installation depth of just 53 mm allows mounting even above drawers or devices.