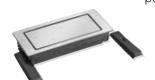

### Electricity and water - not a problem.

Always available, but never in the way. When closed, the EVOline BackFlip is only a thin panel on the desktop. Push it with a finger and it rotates by 180 degrees to show its useful side:

USB charger and power sockets are

located so far above the panel that they are protected against water running in from the side.

The low installation depth of just 53 mm allows mounting even above drawers or devices.