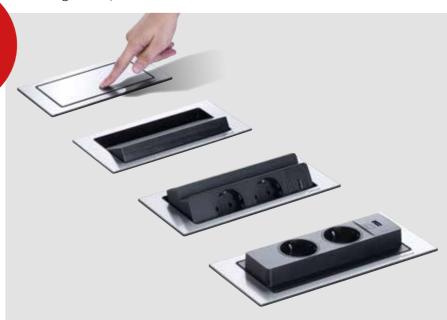

### Electricity and water - not a problem.

Always available, but never in the way. When closed, the EVOline BackFlip is only a thin panel on the desktop. Push it with a finger and it rotates by 180 degrees to show its useful side: