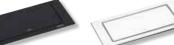

### Quick assembly in panels of 10 - 40 mm in thickness.

Stainless steel: brushed

Stainless steel: matt black

Stainless steel: matt white

Stainless steel:

brass look

glossy black

Glass: matt white

Ceramic: concrete look

Available with internationally approved sockets.

Surfaces match Flush mounted installation possible.

the ambience:

225,6 mm

**EVOline**®made in Germany