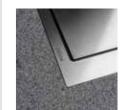

USB charger and power sockets are

located so far above the panel that they are protected against water running in from the side.

The low installation depth of just 53 mm allows mounting even above drawers or devices.

### Quick assembly in panels of 10 - 40 mm in thickness.

Stainless steel: brushed

Stainless steel: matt black

Stainless steel: matt white

Stainless steel:

brass look

glossy black

Glass: matt white