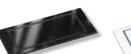

### Electricity and water - not a problem.

Always available, but never in the way. When closed, the EVOline BackFlip is only a thin panel on the desktop. Push it with a finger and it rotates by 180 degrees to show its useful side:

USB charger and power sockets are

located so far above the panel that they are protected against water running in from the side.

The low installation depth of just 53 mm allows mounting even above drawers or devices.