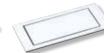

### Quick assembly in panels of 10 - 40 mm in thickness.

Stainless steel: brushed

Stainless steel: matt black

Stainless steel: matt white

Stainless steel:

brass look

glossy black

Glass: matt white

Ceramic: concrete look

Available with internationally approved sockets.

Surfaces match Flush mounted installation possible.

the ambience:

225,6 mm

**EVOline**®made in Germany