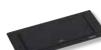

### Electricity and water - not a problem.

Always available, but never in the way. When closed, the EVOline BackFlip is only a thin panel on the desktop. Push it with a finger and it rotates by 180 degrees to show its useful side:

USB charger and power sockets are

located so far above the panel that they are protected against water running in from the side.

The low installation depth of just 53 mm allows mounting even above drawers or devices.