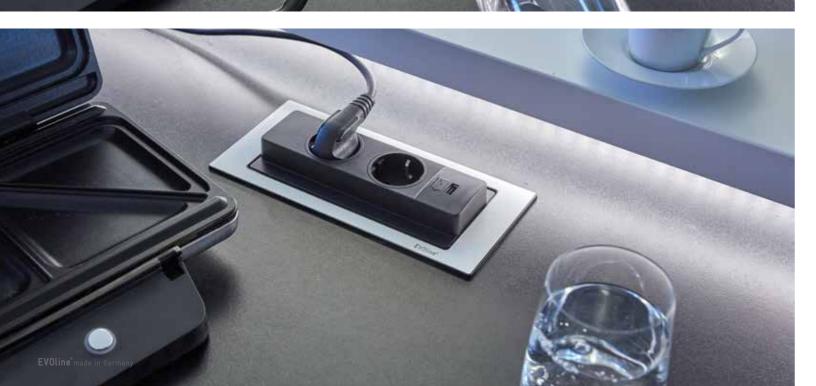

### Electricity and water - not a problem.

Always available, but never in the way. When closed, the EVOline BackFlip is only a thin panel on the desktop. Push it with a finger and it rotates by 180 degrees to show its useful side:

USB charger and power sockets are

located so far above the panel that they are protected against water running in from the side.

The low installation depth of just 53 mm allows mounting even above drawers or devices.