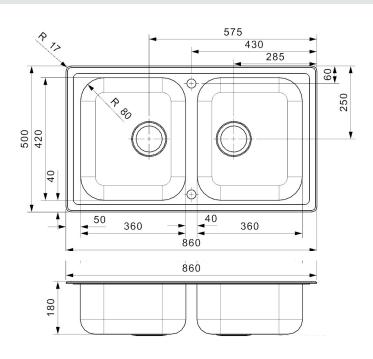

# MONARCH DOUBLE BOWLS

## **Product Image**

## **Line Drawing**



## **INSTALLATION DISCLAIMER**

ALL TEMPLATES, LINE DRAWINGS & ELECTRONIC FILES ARE SUPPLIED AS A GUIDE ONLY. PLEASE CROSS CHECK WITH ACTUAL BOWL BEFORE COMMENCING ANY CUTOUT AND ENSURE RADII ARE SUITABLE TO BENCHTOP MATERIAL TOLERANCES. ARGENT ACCEPTS NO RESPONSIBILITY FOR CUTOUT ERRORS.

www.argentaust.com.au

## **Code/Description**

#### MONARCH DOUBLE BOWLS

R27219 No Tap Hole R27318 1 Tap Hole

#### ACCESSORIES TO SUIT:

R1045 Colander (must purchase with

foodboad

S1145 Wooden Food Board R1190 Stainless Steel Dishrack

National Customer Service:

Ph: 1300 551 919 Fax: 1300 739 656

www.lincolnsentry.com.au

Scan QR code to find your nearest branch

For locations please visit

http://www.lincolnsentry.com.au/contact-us/locations

### **Additional Information**

- Design Overflow
-