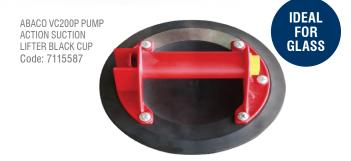

## ABACO HAND HELD SUCTION CUPS

 Designed for lifting and moving flat, smooth surface materials like glass, benchtops and furniture.

- Compact, lightweight, and durable for heavy items.
- Attaches to the surface firmly and releases quickly with no marking.
- Suction Cups can be easily removed for cleaning purposes.
- The red line indicator warns users of vacuum loss. When it appears while lifting, thumb-pump the plunger without removing the cup from the surfaces.
- The release button permits a quick and complete release of the vacuum pressure.
- The handle, valve and plunger are all simple to use, store, and remove for cleaning.

## PRODUCT SPECIFICATION

| Description                                                | Code    | Length (mm) | Width (mm) | Height (mm) | Net Weight (g) | Diameter (mm) |
|------------------------------------------------------------|---------|-------------|------------|-------------|----------------|---------------|
| ABACO VC200P PUMP ACTION SUCTION LIFTER WHITE CUP LOW MARK | 7115586 | 206         | 206        | 79          | 800            | 206           |
| ABACO VC200P PUMP ACTION SUCTION LIFTER BLACK CUP          | 7115587 |             |            |             |                |               |