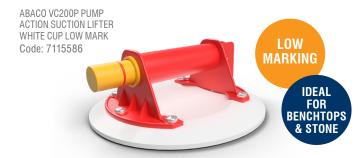

## ABACO HAND HELD SUCTION CUPS

 Designed for lifting and moving flat, smooth surface materials like glass, benchtops and furniture.

- Compact, lightweight, and durable for heavy items.
- Attaches to the surface firmly and releases quickly with no marking.
- Suction Cups can be easily removed for cleaning purposes.
- The red line indicator warns users of vacuum loss. When it appears while lifting, thumb-pump the plunger without removing the cup from the surfaces.
- The release button permits a quick and complete release of the vacuum pressure.
- The handle, valve and plunger are all simple to use, store, and remove for cleaning.

## PRODUCT SPECIFICATION

| Description                                                | Code    | Length (mm) | Width (mm) | Height (mm) | Net Weight (g) | Diameter (mm) |
|------------------------------------------------------------|---------|-------------|------------|-------------|----------------|---------------|
| ABACO VC200P PUMP ACTION SUCTION LIFTER WHITE CUP LOW MARK | 7115586 | 206         | 206        | 79          | 800            | 206           |
| ABACO VC200P PUMP ACTION SUCTION LIFTER BLACK CUP          | 7115587 |             |            |             |                |               |