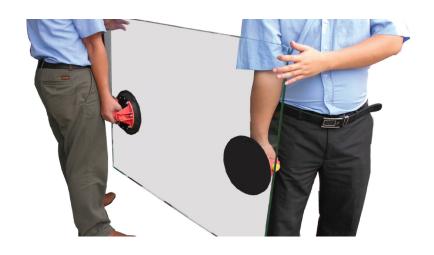

## ABACO HAND HELD SUCTION CUPS

 Designed for lifting and moving flat, smooth surface materials like glass, benchtops and furniture.

- Compact, lightweight, and durable for heavy items.
- Attaches to the surface firmly and releases quickly with no marking.
- Suction Cups can be easily removed for cleaning purposes.
- The red line indicator warns users of vacuum loss. When it appears while lifting, thumb-pump the plunger without removing the cup from the surfaces.
- The release button permits a quick and complete release of the vacuum pressure.
- The handle, valve and plunger are all simple to use, store, and remove for cleaning.