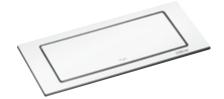

## **EVOline®** BackFlip

The EVOline BackFlip sits nearly flush on the work surface - when closed - the giving enhanced protection against liquid spillages. At a touch of a finger, it turns 180 degrees to reveal two power sockets and a USB charger.

The raised position provides further protection against spillages. With a total installation height of just 53 mm, the BackFlip can be fitted above most drawers, including a cutlery drawer.

Dimensions in mm