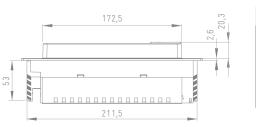

The raised position provides further protection against spillages. With a total installation height of just 53 mm, the BackFlip can be fitted above most drawers, including a cutlery drawer.

Dimensions in mm