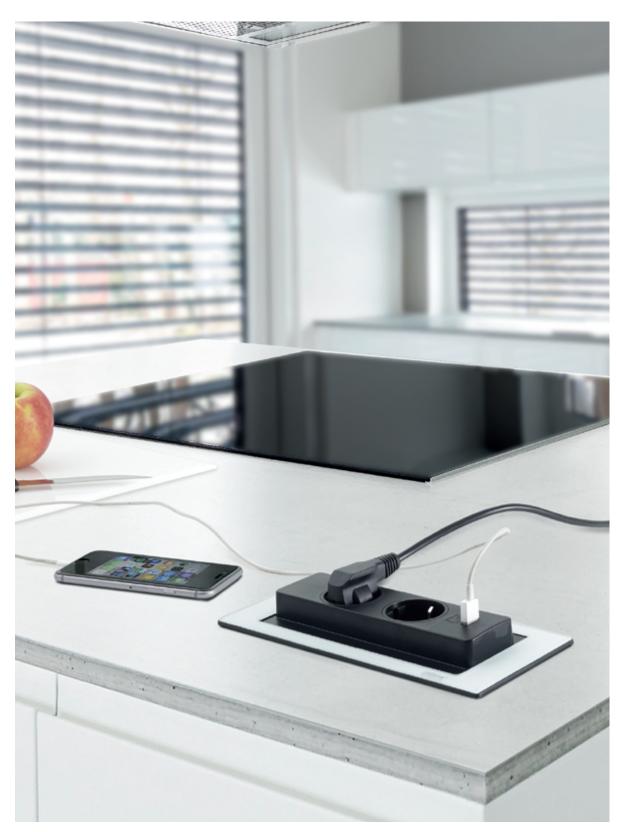

## **EVOline®** BackFlip

The EVOline BackFlip sits nearly flush on the work surface - when closed - the giving enhanced protection against liquid spillages. At a touch of a finger, it turns 180 degrees to reveal two power sockets and a USB charger.

The raised position provides further protection against spillages. With a total installation height of just 53 mm, the BackFlip can be fitted above most drawers, including a cutlery drawer.

Dimensions in mm