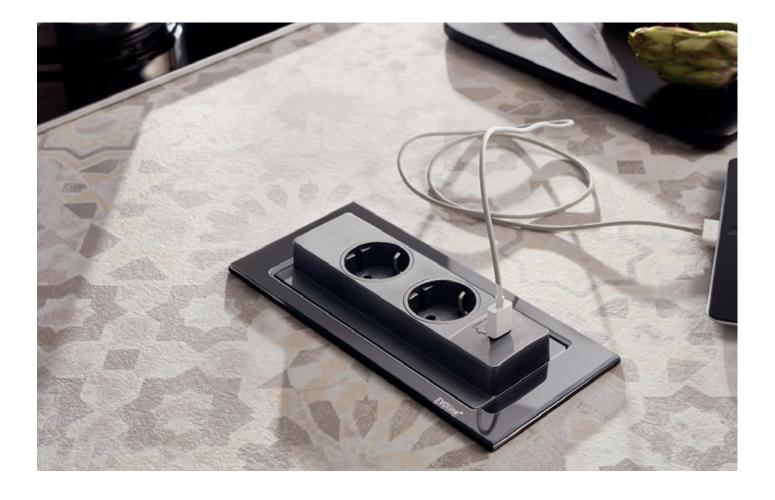

## **EVOline®** BackFlip

The EVOline BackFlip sits nearly flush on the work surface - when closed - the giving enhanced protection against liquid spillages. At a touch of a finger, it turns 180 degrees to reveal two power sockets and a USB charger.

The raised position provides further protection against spillages. With a total installation height of just 53 mm, the BackFlip can be fitted above most drawers, including a cutlery drawer.

Dimensions in mm