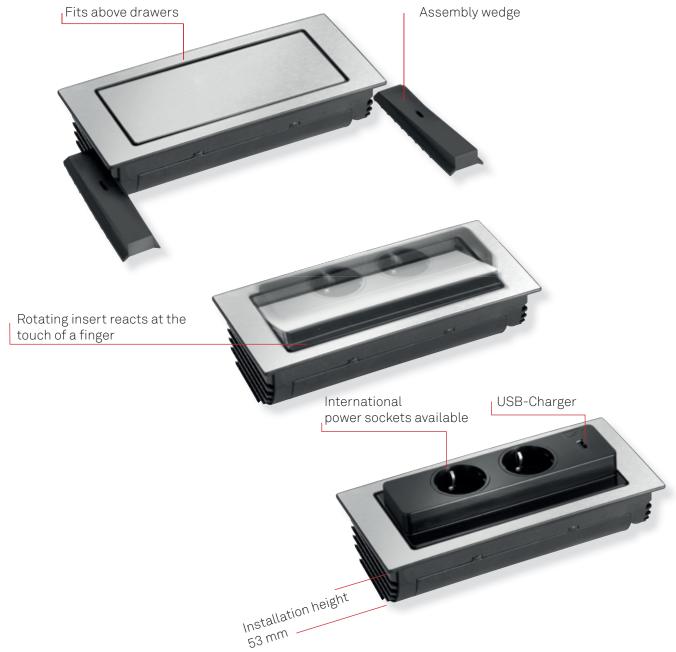

## **EVOline®** BackFlip

The EVOline BackFlip sits nearly flush on the work surface - when closed - the giving enhanced protection against liquid spillages. At a touch of a finger, it turns 180 degrees to reveal two power sockets and a USB charger.

The raised position provides further protection against spillages. With a total installation height of just 53 mm, the BackFlip can be fitted above most drawers, including a cutlery drawer.

Dimensions in mm