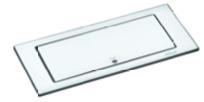

## **EVOline®** BackFlip

The EVOline BackFlip sits nearly flush on the work surface - when closed - the giving enhanced protection against liquid spillages. At a touch of a finger, it turns 180 degrees to reveal two power sockets and a USB charger.

The raised position provides further protection against spillages. With a total installation height of just 53 mm, the BackFlip can be fitted above most drawers, including a cutlery drawer.

Dimensions in mm