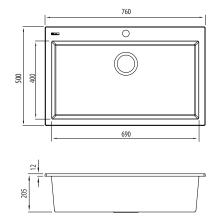

## Specifications /

| Sink size                            | 760W x 500H mm                                                                                                                                                                                                                                                                                                                                                                                                                                                                                                               |
|--------------------------------------|------------------------------------------------------------------------------------------------------------------------------------------------------------------------------------------------------------------------------------------------------------------------------------------------------------------------------------------------------------------------------------------------------------------------------------------------------------------------------------------------------------------------------|
| Bowl size                            | Mega Bowl<br>690W x 400H x 200D / 55L                                                                                                                                                                                                                                                                                                                                                                                                                                                                                        |
| Construction                         | Moulded granite                                                                                                                                                                                                                                                                                                                                                                                                                                                                                                              |
| Material                             | 80% granite and quartz particles and 20% acrylic                                                                                                                                                                                                                                                                                                                                                                                                                                                                             |
| Installation                         | Topmount                                                                                                                                                                                                                                                                                                                                                                                                                                                                                                                     |
| Fixings                              | Topmount clips supplied                                                                                                                                                                                                                                                                                                                                                                                                                                                                                                      |
| Min cabinet size                     | 800 mm                                                                                                                                                                                                                                                                                                                                                                                                                                                                                                                       |
| Tap holes                            | 1 tap hole only                                                                                                                                                                                                                                                                                                                                                                                                                                                                                                              |
| Waste fittings                       | 1 x 90 mm basket waste included                                                                                                                                                                                                                                                                                                                                                                                                                                                                                              |
| Overflow                             | Not available                                                                                                                                                                                                                                                                                                                                                                                                                                                                                                                |
| Carton size                          | 880 x 600 x 280 mm                                                                                                                                                                                                                                                                                                                                                                                                                                                                                                           |
| Weight                               | 17 kg                                                                                                                                                                                                                                                                                                                                                                                                                                                                                                                        |
| Warranty                             | Lifetime manufacturer's warranty (refer to oliveri.com.au)                                                                                                                                                                                                                                                                                                                                                                                                                                                                   |
| Maintenance and<br>care instructions | Clean the sink regularly with warm water, a liquid detergent<br>and a soft cloth. Do not use abrasive powders or creams and<br>avoid chemically aggressive detergents. Generic stains should<br>be removed immediately with very hot water and a cleaning<br>product. For organic stains which are especially difficult to<br>remove, it is recommended that you fill the sink with a highly<br>diluted organic cleaner such as bleach and let stand overnight.<br>The next morning, rinse with warm water and a soft cloth. |