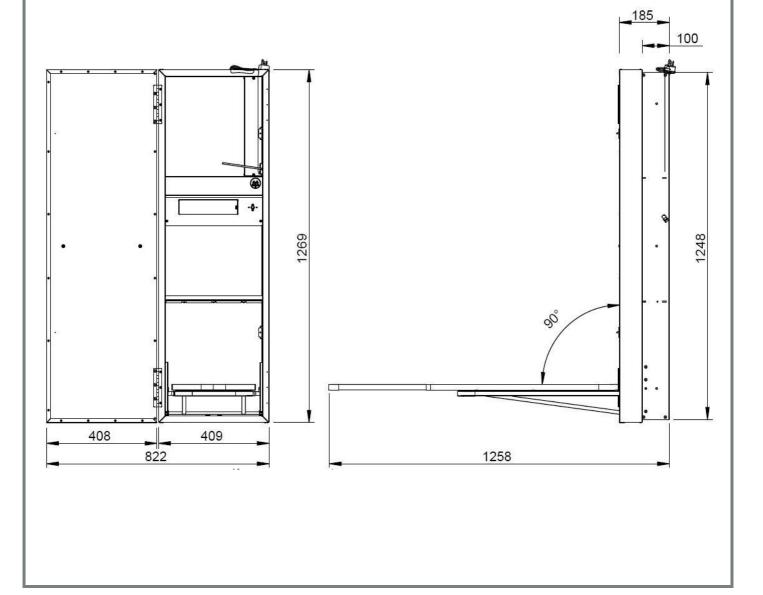

## **Typical design**

## **Features**

- Ironing centre can be recess or surface mounted
- $\circ\,$  One piece ironing board suitable for all irons
- 45°. & 90° swivel board
- 3 tier ironing board levels
- Integrated cotton coated rayon ironing board Cover
- Built in 40 watt light
- $_{\odot}$  Automatic off timer
- Spacious console and shelf
- Magnetic door catch hinged to the left or right side of cabinet
- Utility shelf for laundry product storage
- Modern styling
- Powder coated galvanized steel cabinet
- Brushed steel handles