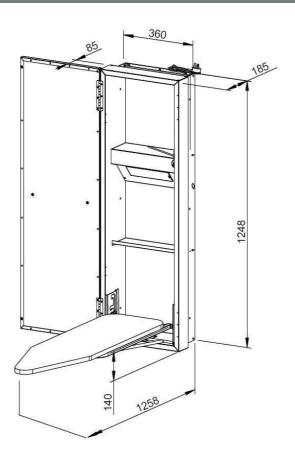

## **Typical design**

## **Features**

- Ironing centre can be recess or surface mounted
- $\circ\,$  One piece ironing board suitable for all irons
- 45°. & 90° swivel board
- 3 tier ironing board levels
- Integrated cotton coated rayon ironing board Cover
- Built in 40 watt light
- $_{\odot}$  Automatic off timer
- Spacious console and shelf
- Magnetic door catch hinged to the left or right side of cabinet
- Utility shelf for laundry product storage
- Modern styling
- Powder coated galvanized steel cabinet
- Brushed steel handles