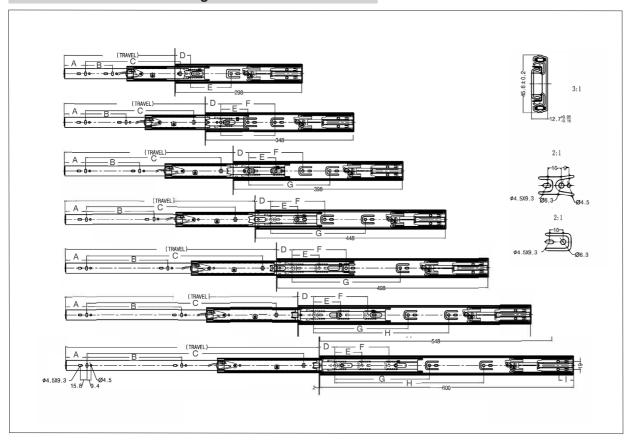

## **Installation - Side Mount Fixing**

| Item Codes |           | Nominal Length | Travel T | Fixing Positions |     |     |    |    |     |     |     |    |
|------------|-----------|----------------|----------|------------------|-----|-----|----|----|-----|-----|-----|----|
| Zinc       | Black     | Nominal Length | IIaveii  | Α                | В   | С   | D  | E  | F   | G   | Н   | 1  |
| 1-217-300  | 1-217-304 | 300            | 261.8    | 50.5             | 64  | 224 | 37 | 96 |     |     |     |    |
| 1-217-350  | 1-217-354 | 350            | 333.3    | 50.5             | 96  | 256 | 37 | 64 | 128 |     |     |    |
| 1-217-400  | 1-217-404 | 400            | 320      | 50.5             | 128 | 320 | 37 | 64 | 128 | 192 |     |    |
| 1-217-451  | 1-217-454 | 450            | 449      | 50.5             | 160 | 352 | 37 | 64 | 128 | 224 |     |    |
| 1-217-501  | 1-217-504 | 500            | 499      | 50.5             | 192 | 416 | 37 | 64 | 128 | 256 |     |    |
| 1-217-550  | 1-217-554 | 550            | 549.2    | 50.5             | 224 | 448 | 37 | 64 | 128 | 224 | 320 |    |
| 1-217-600  | 1-217-604 | 600            | 599      | 50.5             | 224 | 512 | 37 | 64 | 128 | 224 | 352 | 35 |