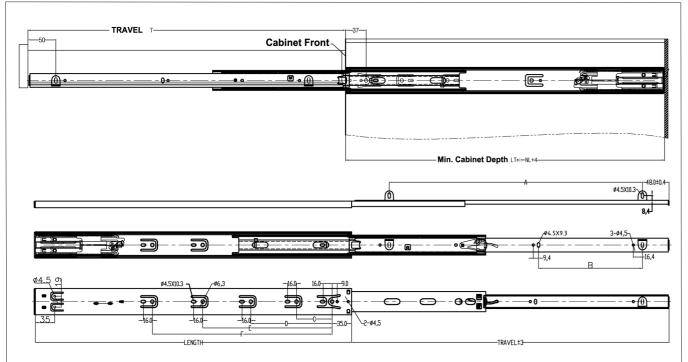

## **Installation - Bottom Mount Fixing**

| Item Codes |           | Nominal Length  | Travel T | Fixing Positions |     |    |     |     |     |
|------------|-----------|-----------------|----------|------------------|-----|----|-----|-----|-----|
| Zinc       | Black     | ivoiimai tengui | Haveri   | Α                | В   | C  | D   | E   | F   |
| 1-217-302  | 1-217-308 | 300             | 236.8    | 224              |     |    | 96  |     |     |
| 1-217-352  | 1-217-358 | 350             | 335.3    | 256              | 96  | 64 | 128 |     |     |
| 1-217-402  | 1-217-408 | 400             | 400      | 288              | 128 | 64 | 128 | 192 |     |
| 1-217-452  | 1-217-458 | 450             | 451      | 352              | 160 | 64 | 128 | 224 |     |
| 1-217-502  | 1-217-508 | 500             | 501      | 416              | 192 | 64 | 128 | 265 |     |
| 1-217-552  | 1-217-558 | 550             | 551      | 448              | 192 | 64 | 128 | 224 | 320 |
| 1-217-602  | 1-217-608 | 600             | 601      | 416              | 192 | 64 | 128 | 224 | 352 |