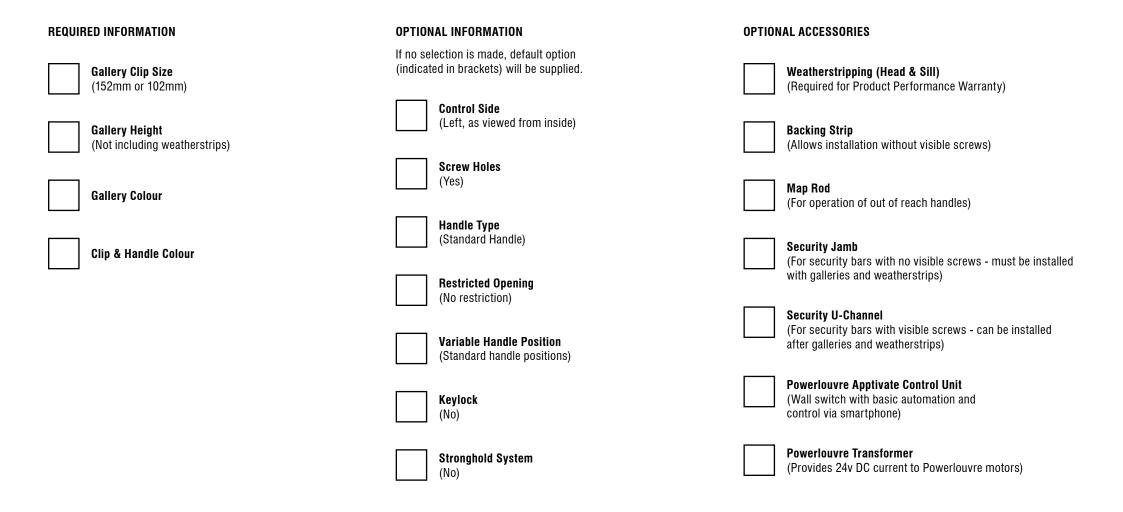

\*Gallery height (not including weatherstrip). When using top & bottom Breezway weatherstrip deduct 10mm from daylight height (manual louvres) or 40mm from daylight height (Powerlouvres).

| Clip Size | Gallery<br>Height mm | Number of<br>operating<br>blades | Extended<br>Channel | Colour Name &<br>Number | Clip & Handle Colour | Control Side | Screw<br>Holes | Handle Type | Restricted<br>Opening | Variable<br>Handle<br>Position | Keylock | Markings | Qty |
|-----------|----------------------|----------------------------------|---------------------|-------------------------|----------------------|--------------|----------------|-------------|-----------------------|--------------------------------|---------|----------|-----|
|           |                      |                                  |                     |                         |                      |              |                |             |                       |                                |         |          |     |
|           |                      |                                  |                     |                         |                      |              |                |             |                       |                                |         |          |     |
|           |                      |                                  |                     |                         |                      |              |                |             |                       |                                |         |          |     |
|           |                      |                                  |                     |                         |                      |              |                |             |                       |                                |         |          |     |
|           |                      |                                  |                     |                         |                      |              |                |             |                       |                                |         |          |     |
|           |                      |                                  |                     |                         |                      |              |                |             |                       |                                |         |          |     |
|           |                      |                                  |                     |                         |                      |              |                |             |                       |                                |         |          |     |
|           |                      |                                  |                     |                         |                      |              |                |             |                       |                                |         |          |     |

| ACCESSORIES (eg. Weatherstrip, Backing Strip, Mullions, Map Rods etc.) |        |        |          |     |  |  |  |
|------------------------------------------------------------------------|--------|--------|----------|-----|--|--|--|
| Туре                                                                   | Length | Colour | Markings | Qty |  |  |  |
|                                                                        |        |        |          |     |  |  |  |
|                                                                        |        |        |          |     |  |  |  |
|                                                                        |        |        |          |     |  |  |  |
|                                                                        |        |        |          |     |  |  |  |
|                                                                        |        |        |          |     |  |  |  |
|                                                                        |        |        |          |     |  |  |  |
|                                                                        |        |        |          |     |  |  |  |
|                                                                        |        |        |          |     |  |  |  |