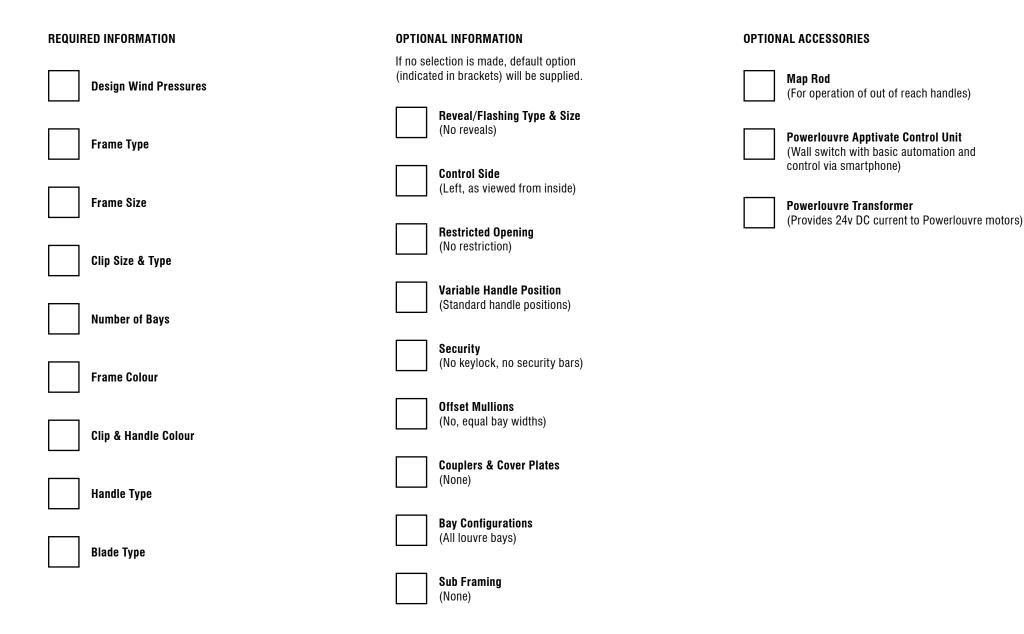

| Frame 1             |                            |      |  |  |  |  |
|---------------------|----------------------------|------|--|--|--|--|
| Clip Size           | Reveal Type                |      |  |  |  |  |
| # Bays              | Reveal Width<br>(90-138mm) |      |  |  |  |  |
| Height              | Reveal Fixing              |      |  |  |  |  |
| Width               | Reveal<br>Position         |      |  |  |  |  |
| Bay Config          | Security                   | None |  |  |  |  |
| House<br>Rating     | Restricted<br>Opening      |      |  |  |  |  |
| ULS                 | Blade Type                 |      |  |  |  |  |
| SLS                 | Glass Blade<br>Colour      |      |  |  |  |  |
| Water               | Alum Blade<br>Colour       |      |  |  |  |  |
| Aluminium<br>Colour | Sub-Framing                |      |  |  |  |  |
| Clip Colour         | Flashing                   |      |  |  |  |  |
| Handle /<br>Control | Markings                   |      |  |  |  |  |
| Sill Type           | Quantity                   |      |  |  |  |  |

| Customer Name:        |
|-----------------------|
| Despatch to:          |
|                       |
|                       |
| Please Note:          |
| Special Instructions: |

|                     | Fra | ame 2                      |      |           |
|---------------------|-----|----------------------------|------|-----------|
| Clip Size           |     | Reveal Type                |      | CI        |
| # Bays              |     | Reveal Width<br>(90-138mm) |      | #         |
| Height              |     | Reveal Fixing              |      | He        |
| Width               |     | Reveal<br>Position         |      | Wi        |
| Bay Config          |     | Security                   | None | Ba        |
| House<br>Rating     |     | Restricted<br>Opening      |      | Ho<br>Ra  |
| ULS                 |     | Blade Type                 |      | UL        |
| SLS                 |     | Glass Blade<br>Colour      |      | SL        |
| Water               |     | Alum Blade<br>Colour       |      | Wa        |
| Aluminium<br>Colour |     | Sub-Framing                |      | Alı<br>Co |
| Clip Colour         |     | Flashing                   |      | Cli       |
| Handle /<br>Control |     | Markings                   |      | Ha<br>Co  |
| Sill Type           |     | Quantity                   |      | Sil       |

| Contact Name:     |  |  |
|-------------------|--|--|
| Contact Number:   |  |  |
| Transport Method: |  |  |
| Email/Fax:        |  |  |
|                   |  |  |

|                     | Frame 3 |                            |      |  |  |  |  |
|---------------------|---------|----------------------------|------|--|--|--|--|
| Clip Size           |         | Reveal Type                |      |  |  |  |  |
| # Bays              |         | Reveal Width<br>(90-138mm) |      |  |  |  |  |
| Height              |         | Reveal Fixing              |      |  |  |  |  |
| Width               |         | Reveal<br>Position         |      |  |  |  |  |
| Bay Config          |         | Security                   | None |  |  |  |  |
| House<br>Rating     |         | Restricted<br>Opening      |      |  |  |  |  |
| ULS                 |         | Blade Type                 |      |  |  |  |  |
| SLS                 |         | Glass Blade<br>Colour      |      |  |  |  |  |
| Water               |         | Alum Blade<br>Colour       |      |  |  |  |  |
| Aluminium<br>Colour |         | Sub-Framing                |      |  |  |  |  |
| Clip Colour         |         | Flashing                   |      |  |  |  |  |
| Handle /<br>Control |         | Markings                   |      |  |  |  |  |
| Sill Type           |         | Quantity                   |      |  |  |  |  |

| ACCESSORIES (eg. Weatherstrip, Backing Strip, Mullions, Map Rods etc.) |        | ACCESSORIES (eg. Weatherstrip, Backing Strip, Mullions, Map Rods etc.) |          |     |      |        |        |          |     |
|------------------------------------------------------------------------|--------|------------------------------------------------------------------------|----------|-----|------|--------|--------|----------|-----|
| Туре                                                                   | Length | Colour                                                                 | Markings | Qty | Туре | Length | Colour | Markings | Qty |
|                                                                        |        |                                                                        |          |     |      |        |        |          |     |
|                                                                        |        |                                                                        |          |     |      |        |        |          |     |