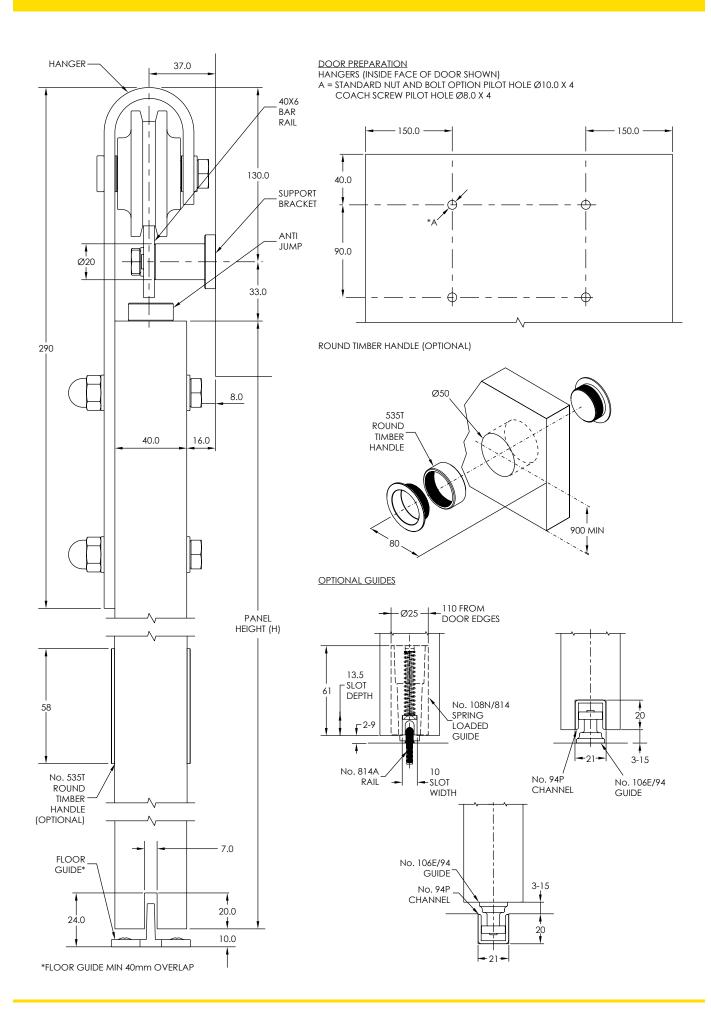

#### Open Bar Rail Timber 80

For Individual Panels: Max Panel Height Max Panel Width Max Panel Weight Panel Thickness

3000mm 1100mm 80kg 35-44mm

#### Channels:

Aluminium & Polypropylene Aluminium

Standard lengths

Bracket: Joining bracket 108N/814 94PPA Mill or clear anodised 94A Mill or clear anodised 96W Clear anodised 814A Rail anodised

2000mm, 3000mm, 4000mm and 6000mm