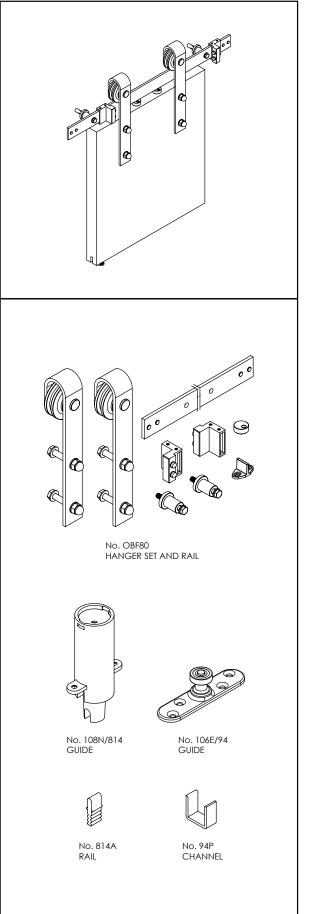

### **Applications**

Brio's Open Bar Rail Timber is an ideal internal system for residential and commercial applications of timber panels with face fix hangers and flat bar rail.

Open Bar Rail Timber 80 hangers use precision bearings with nylon tyre.

# **Standard Sets**

Sets include hangers, door stops, guide, brackets, fixings and rail.

| Set No.    | Max.<br>Panel Width | Rail Length | Material                     |
|------------|---------------------|-------------|------------------------------|
| OBF80-20   | 850mm               | 2000mm      | Stainless steel              |
| OBF80-20PB | 850mm               | 2000mm      | Mild steel powder coat black |
| OBF80-25   | 1100mm              | 2500mm      | Stainless steel              |
| OBF80-25PB | 1100mm              | 2500mm      | Mild steel powder coat black |