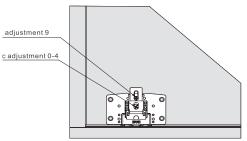

## Sliding Door Installation Dimensions (mm)

Sliding Door Drilling Dimensions (mm)

ŝ 32 0 9 0 50min 80(min 12