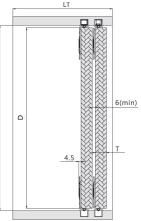

## H = wardrobe internal height LT LT = wardrobe internal depth T = door thickness

Wardrobe internal depth: LT = 95(min)Door height D=H-12+3/0 Door thickness T $\geq$ 16 Distance from door bottom to bottom track surface: 2~11