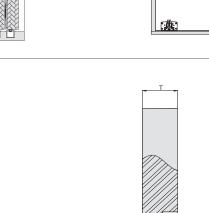

## H = wardrobe internal height LT LT = wardrobe internal depth T = door thickness

Wardrobe internal depth: LT = 95(min)Door height D=H-12+3/0 Door thickness T $\geq$ 16 Distance from door bottom to bottom track surface: 2~11