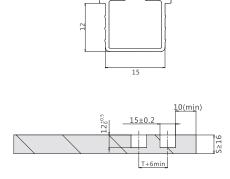

## Sliding Door Installation Dimensions (mm)

Sliding Door Drilling Dimensions (mm)

ŝ 32 0 9 0 50min 80(min 12