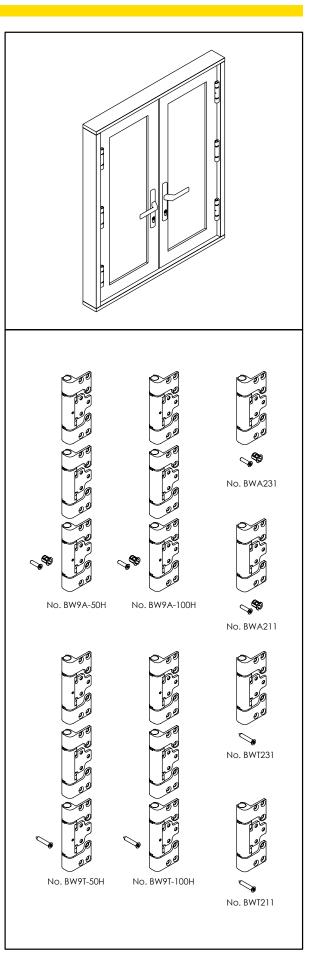

#### **Standard Sets**

**Set No.** BW9A-100H BW9A-50H BW9T-100H BW9T-50H **Contents** SS Vertical Hinge, 2 Horizontal Hinges with Alum. Fixings Alloy Vertical Hinge, 2 Horizontal Hinges with Alum. Fixings SS Vertical Hinge, 2 Horizontal Hinges with Timber Fixings Alloy Vertical Hinge, 2 Horizontal Hinges with Timber Fixings

#### **Individual Hinges**

BWA211H BWA231H BWT211H BWT231H SS Vertical Hinge with Alum. Fixings Alloy Vertical Hinge with Alum. Fixings SS Vertical Hinge with Timber Fixings Alloy Vertical Hinge with Timber Fixings