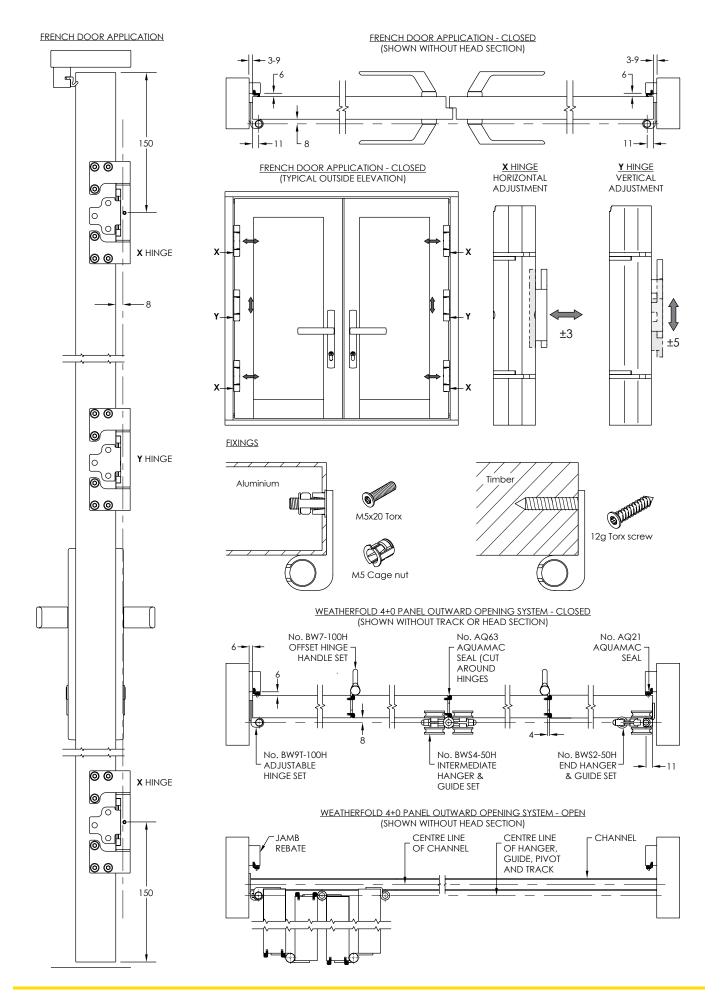

### Application

Brio's XY adjustable hinge is ideal for French Doors made of aluminium or timber in residential and commercial applications.

Discreet, surface fix design allows quick and easy installation and easy height adjustment without the need for removing the panel from the opening.

Hinge set can also be used on Weatherfold system pivot doors for hinge to jamb applications.

Available in stainless steel with satin or PVD Black finish or cast alloy with powder coat white or black finish.